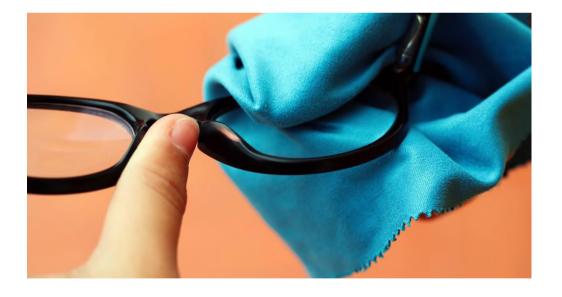

## GLASS CLEANING CLOTH

THICK GLASS CLOTHS

Our Thick Glass Cloths, made from 80% polyester and 20% polyamide yarn weighing 300GSM, excel on glass, mirrors, and similar surfaces, leaving no stains or traces. Available in 3 sizes, they trap dust and dirt efficiently, are easy to clean, and dry quickly, meeting specific size demands from customers.

DECORATIVE GLASS CLOTHS

Our Decorative Glass Cloths, a blend of 80% polyester and 20% polyamide yarn weighing 200GSM, feature a honeycomb texture for easy and quick cleaning. Customizable in colors and sizes, they perform excellently on glass, mirrors, and similar surfaces, leaving no stains or marks

BAKLAVA PATTERN GLASS CLOTH

Our Baklava Pattern Glass Cloths, made with 80% polyester and 20% polyamide yarn weighing 235 and 300 GSM, can be customized in colors and sizes. Featuring a Baklava appearance, they excel on glass, mirrors, and similar surfaces without leaving stains or marks.

#### **GLASS CLEANING CLOTHS**

**CLASSIC GLASS CLOTHS** 

Our Classic Glass Cloths, made from 80% polyester and 20% polyamide yarn weighing 200 GSM, excel in cleaning all glass surfaces. Their thin fabric and special texture ensure fast drying. Customized in various sizes, weights, and colors based on customer demands.