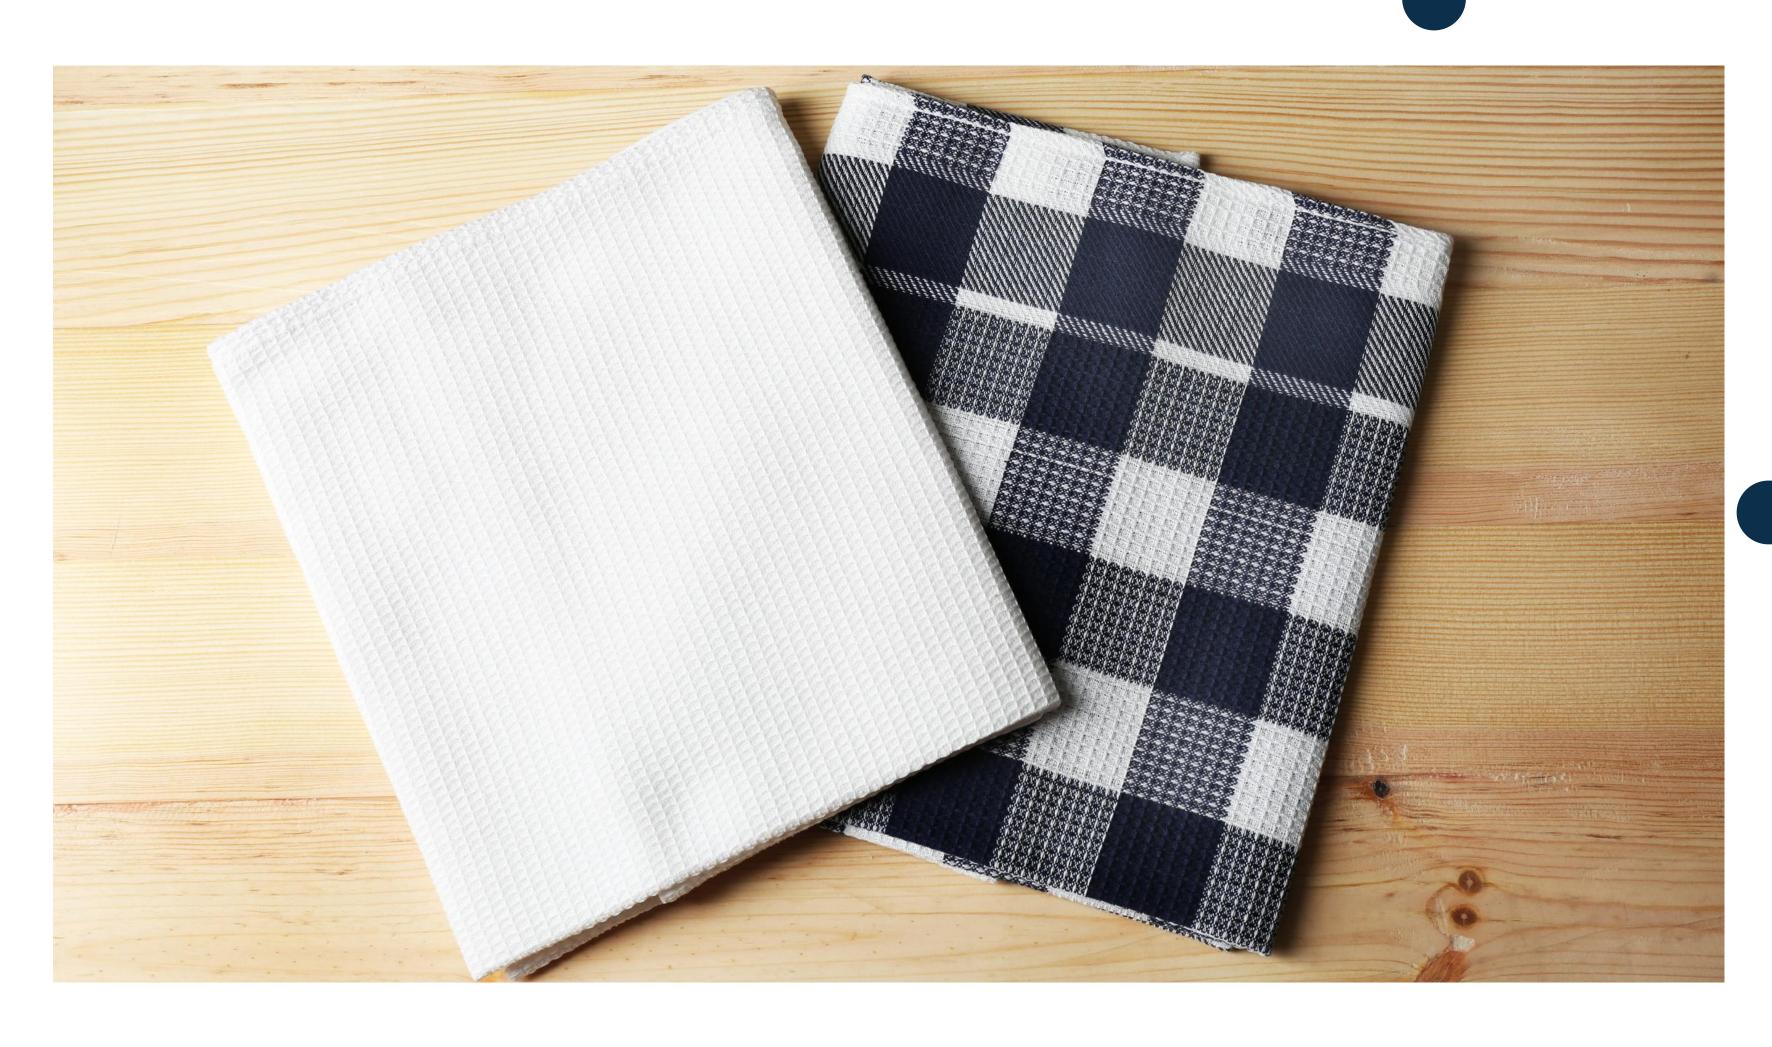

www.atacatekstil.com.

100% COTTON
KITCHEN TOWEL 45X70 CM

100% COTTON
KITCHEN TOWEL 65X65 CM

100% COTTON
KITCHEN TOWEL EMBRODED 45X70 CM

100% COTTON
KITCHEN TOWEL PRINTED 45X70 CM

STANDARD 100

11-68070 Shirley