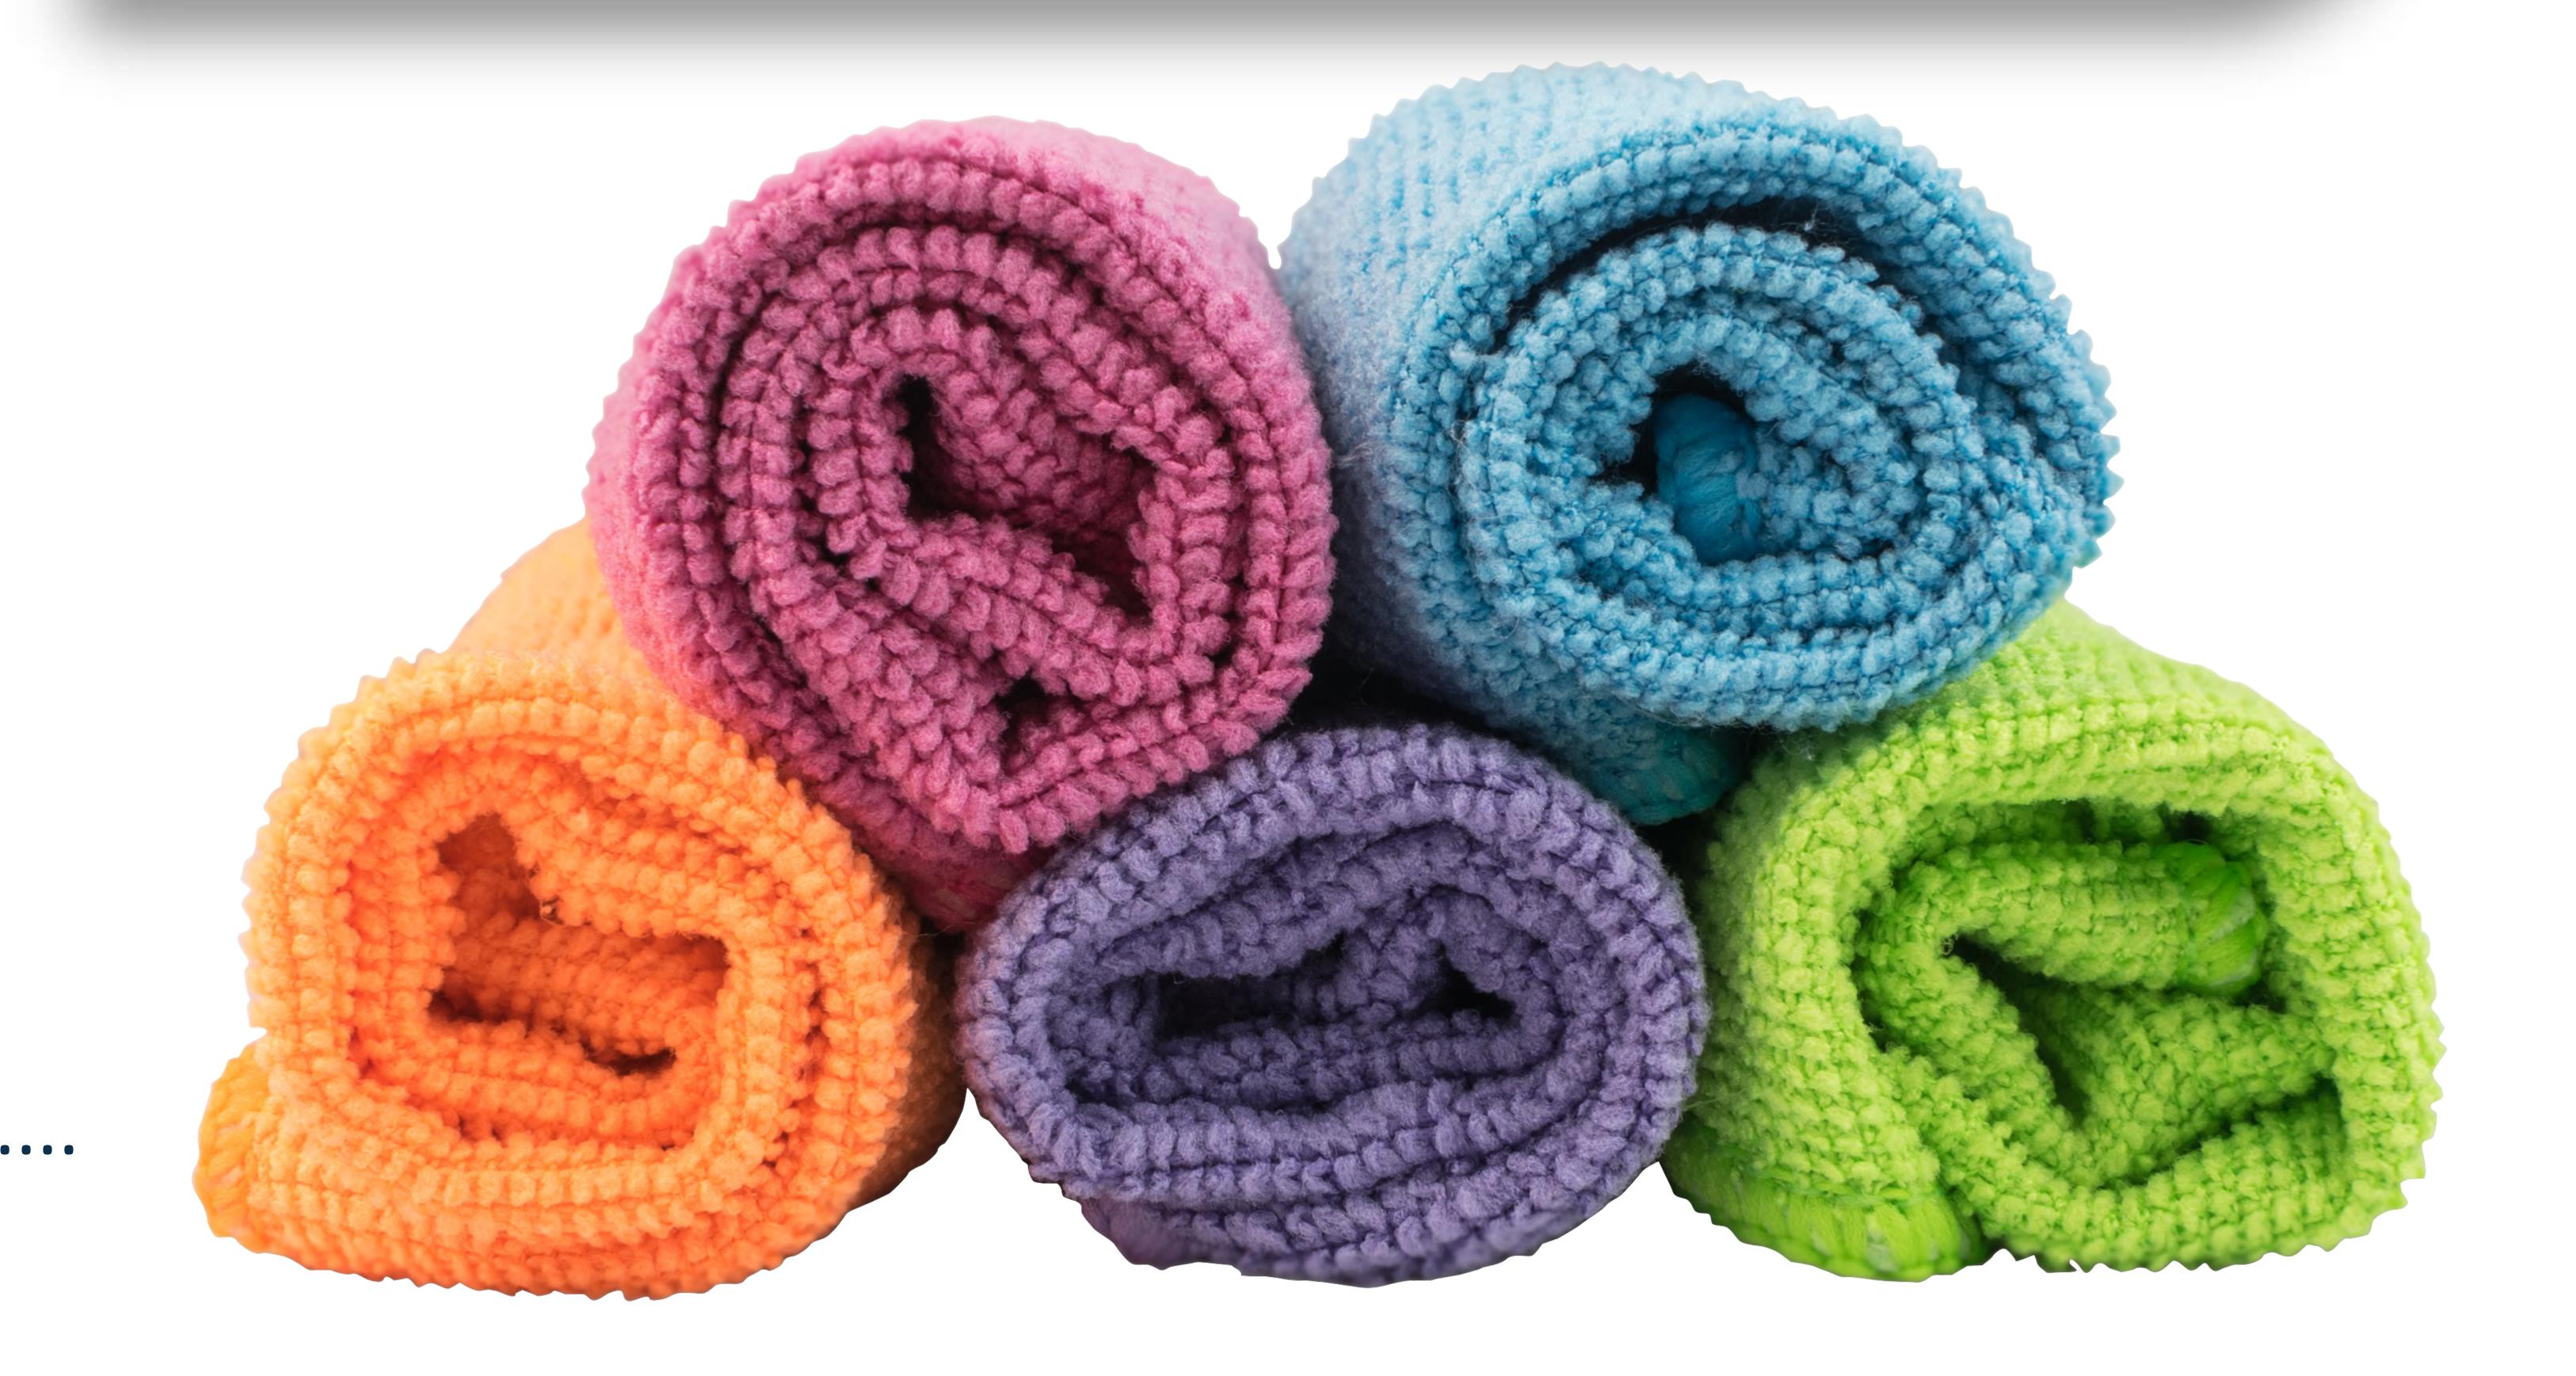

# MICROFIBER CLOTH

## UNIVERSAL CLEANING CLOTH

#### UNIVERSAL CLEANING CLOTH

Comprising 80% polyester and 20% polyamide yarn, this microfiber weighs 350GSM and facilitates quick drying and cleaning with its short air length. Ideal for various surfaces except glass, its special technology ensures high-quality use with a matte finish. Available in 4 colors and 2 sizes (40x40cm and 50x70cm), it can be tailored to different preferences in size and color upon request.

## UNIVERSAL CLEANING CLOTH (BRIGHT)

This cloth, comprising 80% polyester and 20% polyamide yarn and weighing 350GSM, facilitates quick drying and cleaning due to its short air length. Versatile for various surfaces except glass, its special technology painting ensures high-quality use with a bright appearance. With easy-to-clean features, it's suitable for various dirty spots and comes in 4 colors and 2 sizes (40x40cm and 50x70cm), customizable to different sizes and colors based on demand.