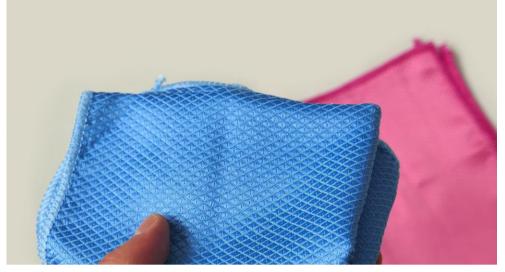

#### CHECKERED CLEANING CLOTH

This cloth, made of 80% polyester and 20% polyamide yarn, weighs between 320GSM to 380GSM and features a unique pattern created using special knitting techniques. Available in two models: silvery yarn and plain, it benefits from a special staining technique that enhances the polyamide's effectiveness. With excellent water absorption and quick-drying capabilities, it comes in 8 sizes and can be customized in various colors and sizes for specific production needs.

#### SCRUBBING CLOTH

Our Scrubbing Cloth, made from 80% polyester and 20% polyamide yarn weighing 320GSM to 380GSM, features a stylish silvery appearance created with a special knitting technique. Enhanced polyamide with a special staining technique ensures high water absorption and quick drying. Available in 8 sizes and customizable in various colors and sizes for specific production needs.