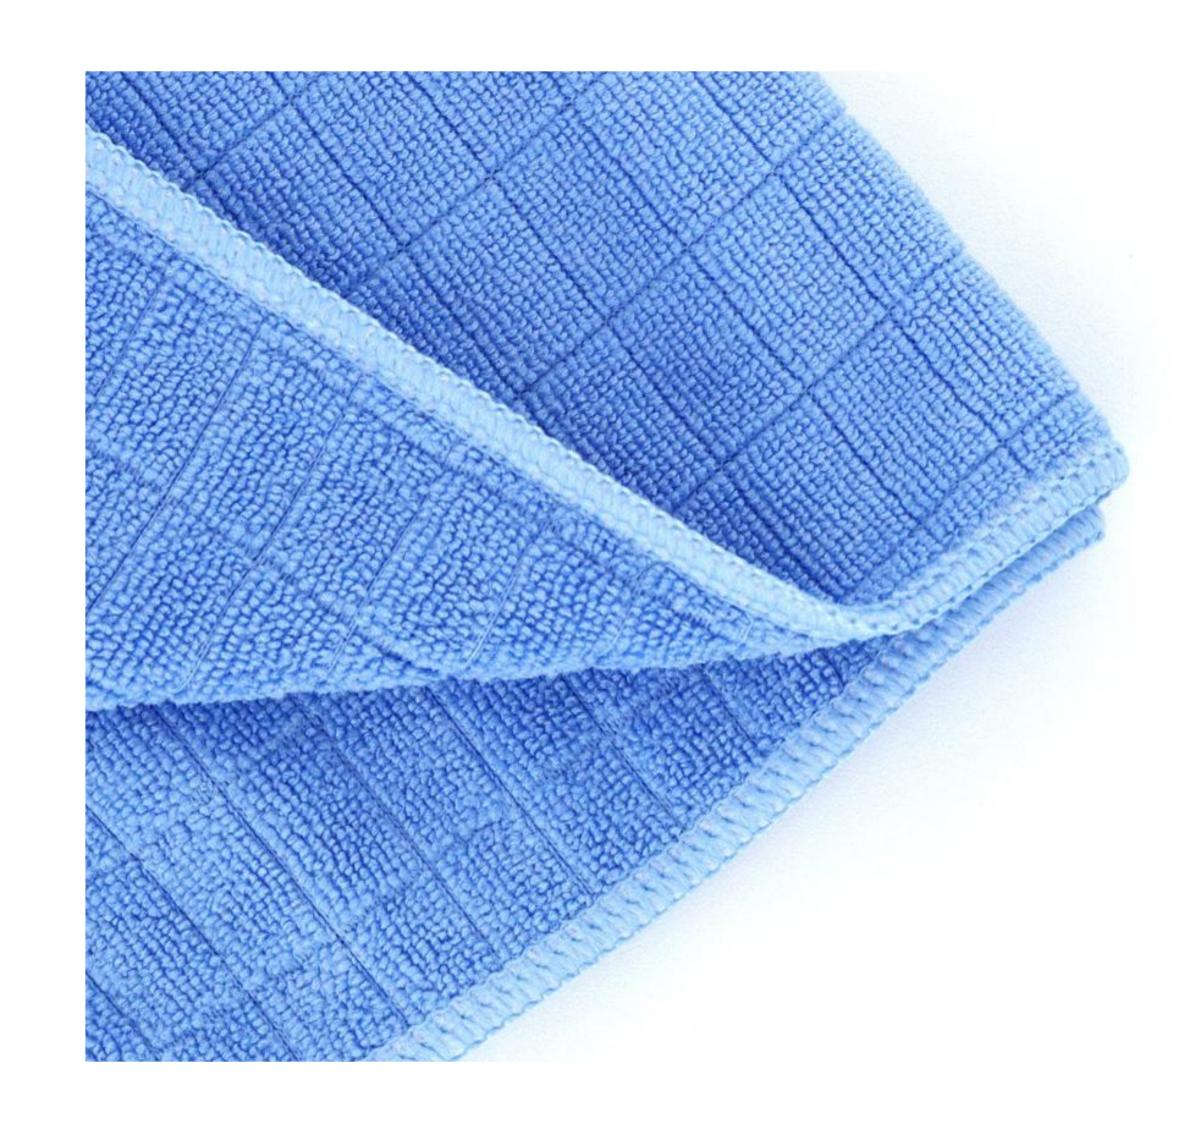

#### CHECKERED CLEANING CLOTH

This cloth, made of 80% polyester and 20% polyamide yarn, weighs between 320GSM to 380GSM and features a unique pattern created using special knitting techniques. Available in two models: silvery yarn and plain, it benefits from a special staining technique that enhances the polyamide's effectiveness. With excellent water absorption and quick-drying capabilities, it comes in 8 sizes and can be customized in various colors and sizes for specific production needs.