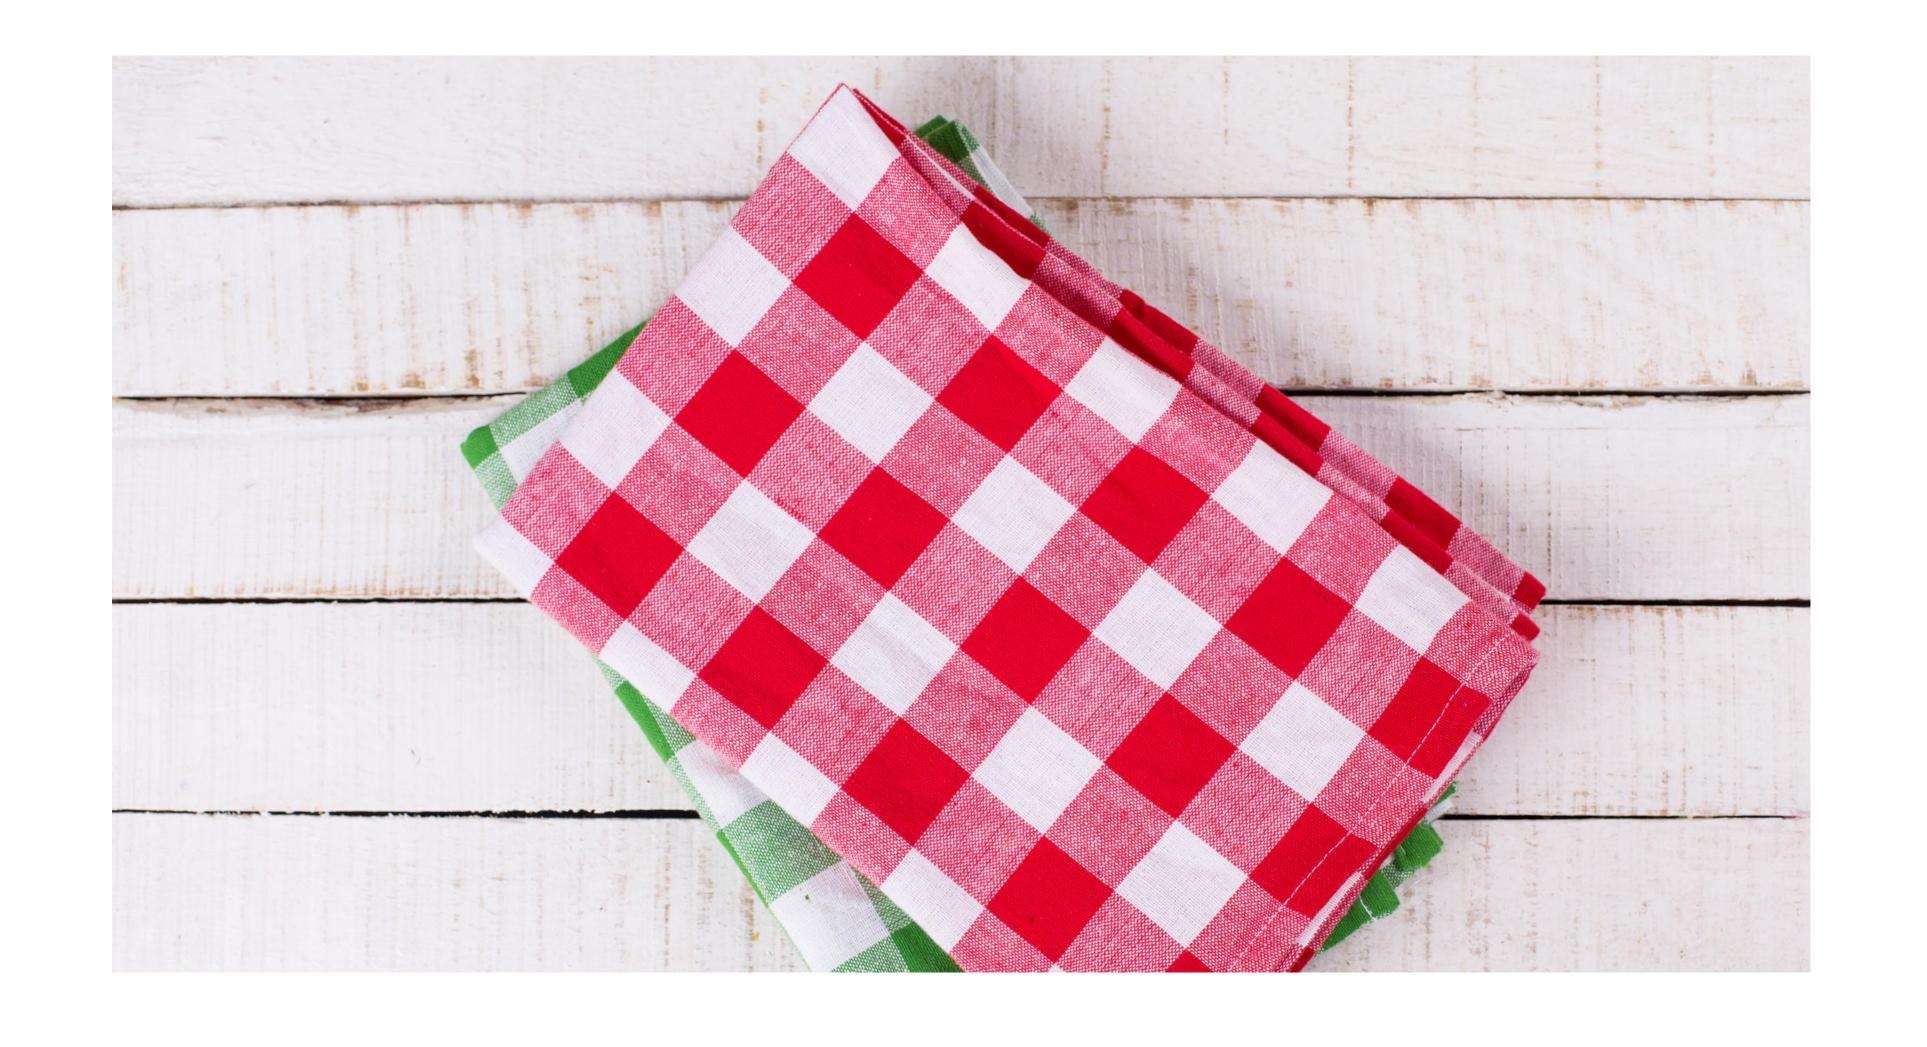

www.atacatekstil.com.

100% COTTON
KITCHEN TOWEL 45X70 CM

100% COTTON
KITCHEN TOWEL 65X65 CM

100% COTTON
KITCHEN TOWEL EMBRODED 45X70 CM

100% COTTON
KITCHEN TOWEL PRINTED 45X70 CM

STANDARD 100

11-68070 Shirley