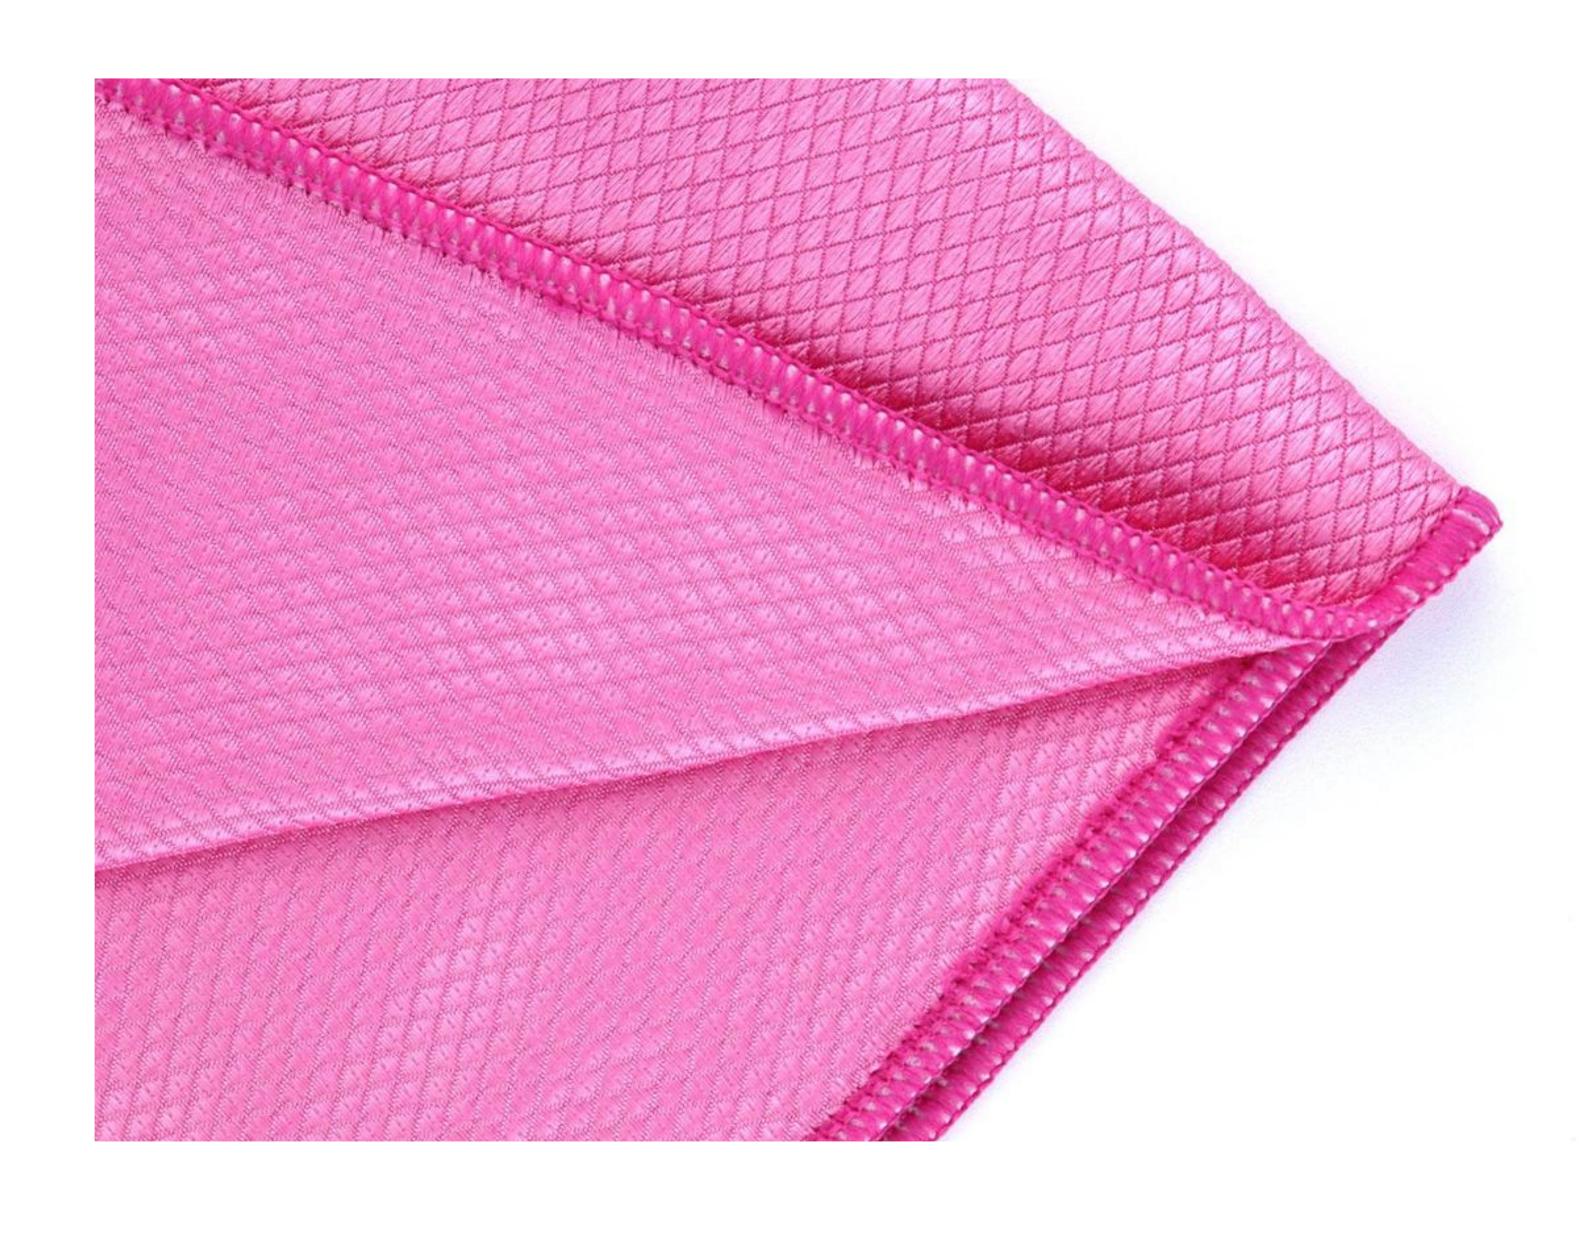

## GLASS CLEANING CLOTH

THICK GLASS CLOTHS

Our Thick Glass Cloths, made from 80% polyester and 20% polyamide yarn weighing 300GSM, excel on glass, mirrors, and similar surfaces, leaving no stains or traces. Available in 3 sizes, they trap dust and dirt efficiently, are easy to clean, and dry quickly, meeting specific size demands from customers.

DECORATIVE GLASS CLOTHS

Our Decorative Glass Cloths, a blend of 80% polyester and 20% polyamide yarn weighing 200GSM, feature a honeycomb texture for easy and quick cleaning. Customizable in colors and sizes, they perform excellently on glass, mirrors, and similar surfaces, leaving no stains or marks

BAKLAVA PATTERN GLASS CLOTH

Our Baklava Pattern Glass Cloths, made with 80% polyester and 20% polyamide yarn weighing 235 and 300 GSM, can be customized in colors and sizes. Featuring a Baklava appearance, they excel on glass, mirrors, and similar surfaces without leaving stains or marks.

#### **GLASS CLEANING CLOTHS**

**CLASSIC GLASS CLOTHS** 

Our Classic Glass Cloths, made from 80% polyester and 20% polyamide yarn weighing 200 GSM, excel in cleaning all glass surfaces. Their thin fabric and special texture ensure fast drying. Customized in various sizes, weights, and colors based on customer demands.