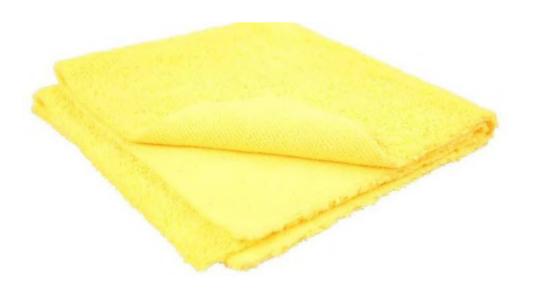

#### UNIVERSAL CLEANING CLOTH

Comprising 80% polyester and 20% polyamide yarn, this microfiber weighs 350GSM and facilitates quick drying and cleaning with its short air length. Ideal for various surfaces except glass, its special technology ensures high-quality use with a matte finish. Available in 4 colors and 2 sizes (40x40cm and 50x70cm), it can be tailored to different preferences in size and color upon request.

## UNIVERSAL CLEANING CLOTH (BRIGHT)

This cloth, comprising 80% polyester and 20% polyamide yarn and weighing 350GSM, facilitates quick drying and cleaning due to its short air length. Versatile for various surfaces except glass, its special technology painting ensures high-quality use with a bright appearance. With easy-to-clean features, it's suitable for various dirty spots and comes in 4 colors and 2 sizes (40x40cm and 50x70cm), customizable to different sizes and colors based on demand.