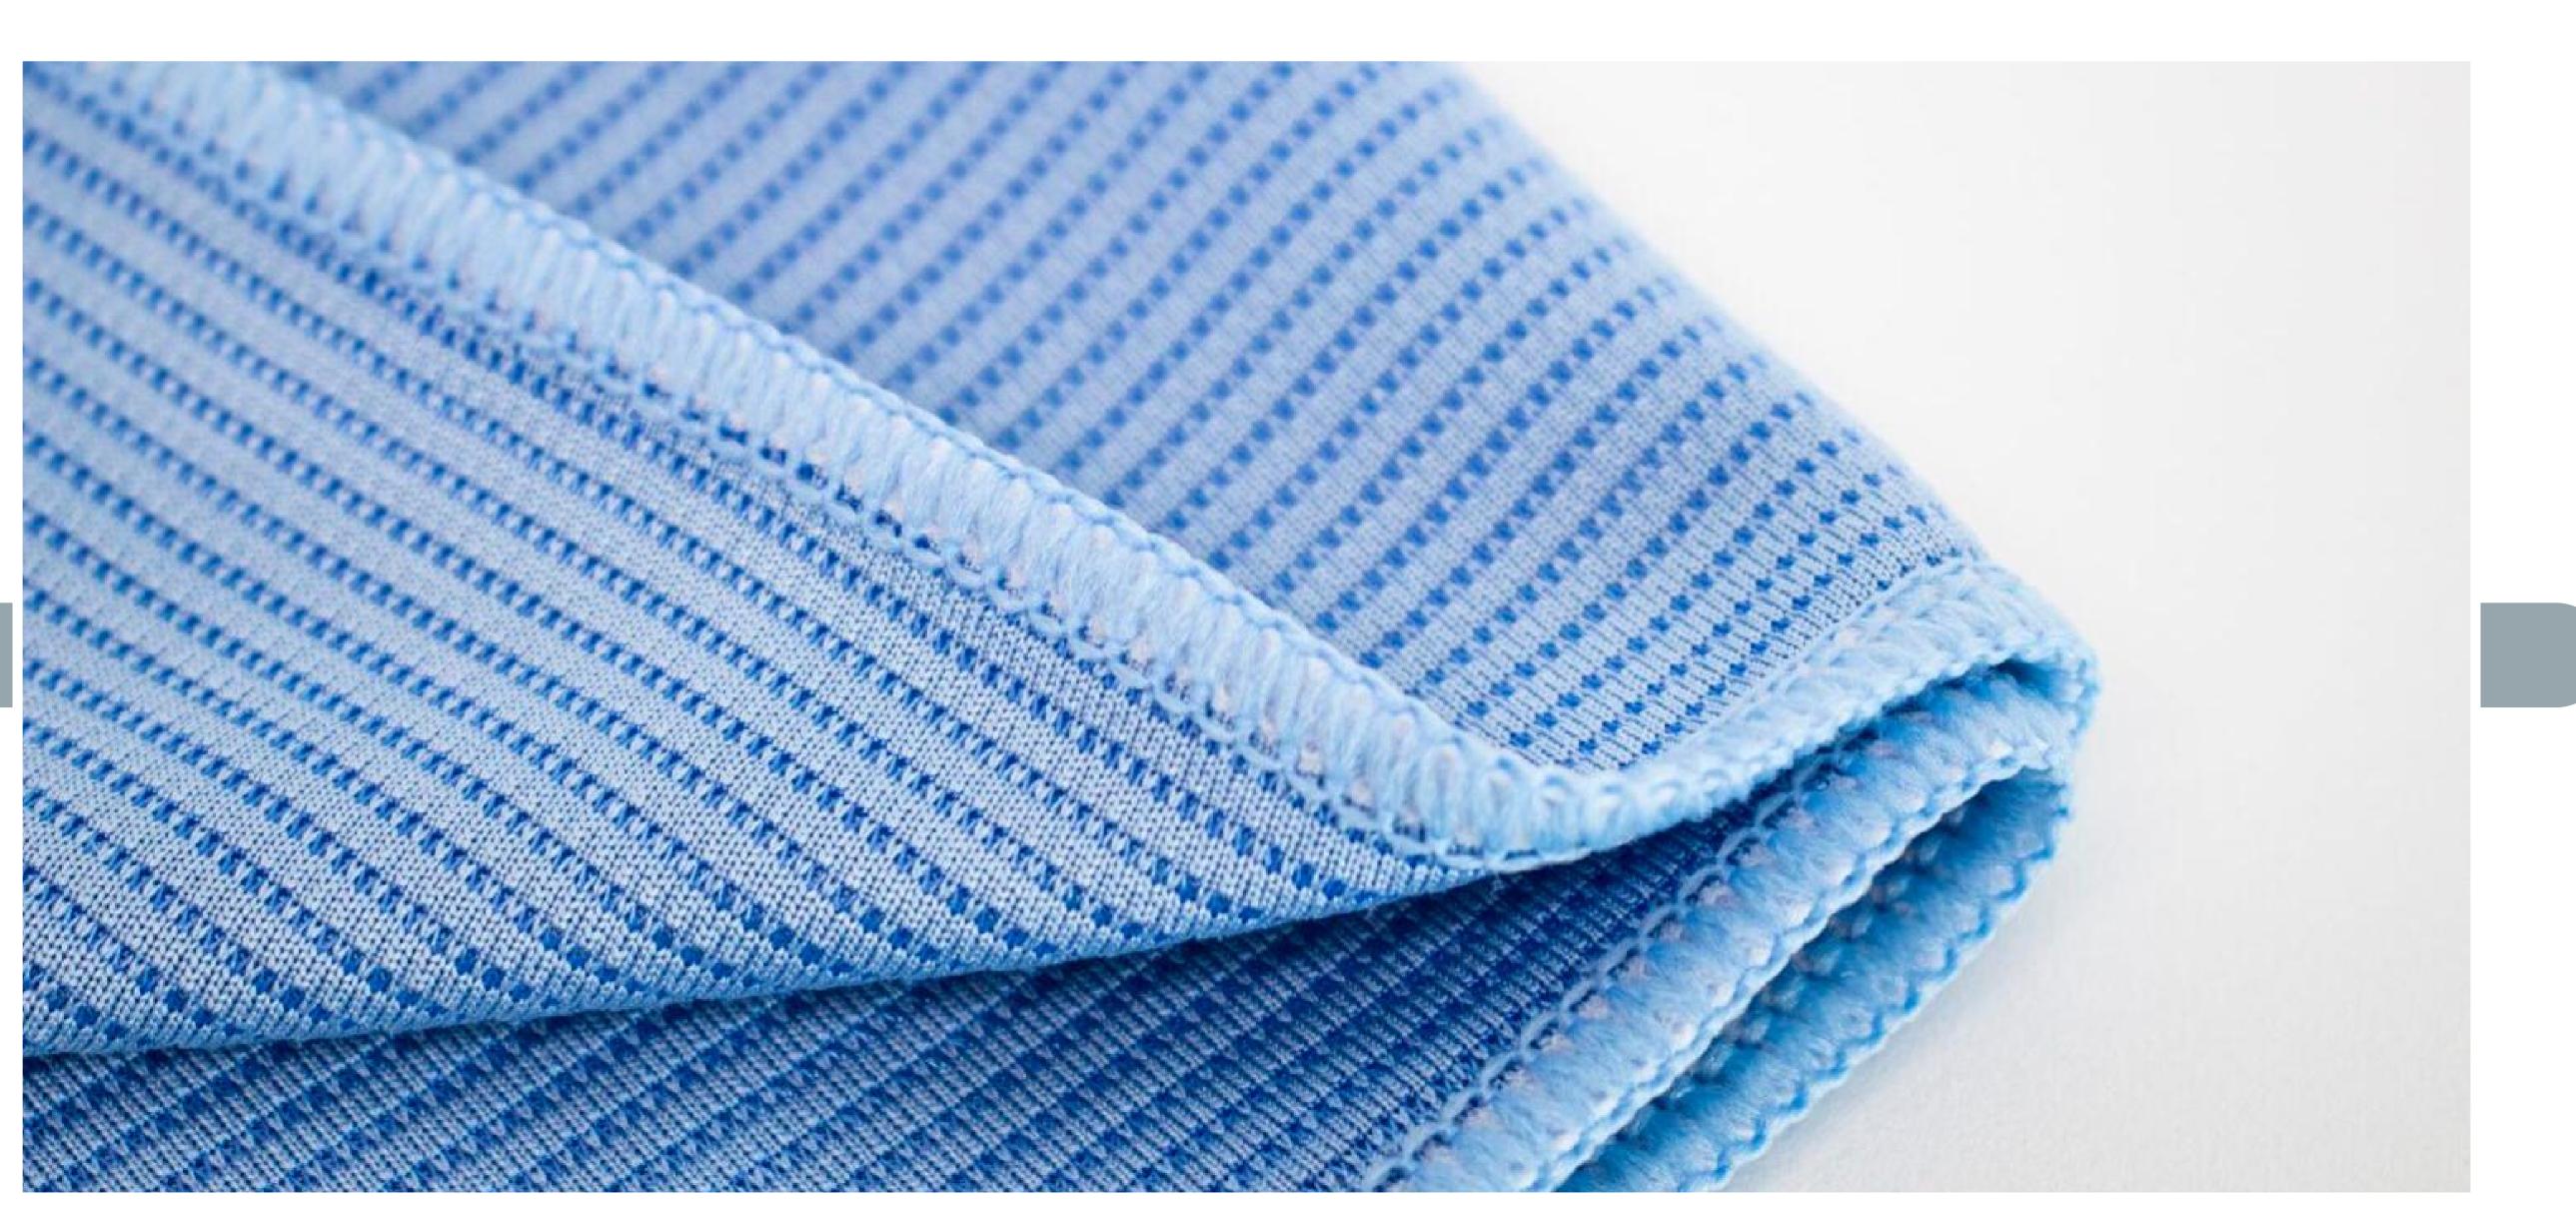

#### CHECKERED CLEANING CLOTH

This cloth, made of 80% polyester and 20% polyamide yarn, weighs between 320GSM to 380GSM and features a unique pattern created using special knitting techniques. Available in two models: silvery yarn and plain, it benefits from a special staining technique that enhances the polyamide's effectiveness. With excellent water absorption and quick-drying capabilities, it comes in 8 sizes and can be customized in various colors and sizes for specific production needs.

#### SCRUBBING CLOTH

Our Scrubbing Cloth, made from 80% polyester and 20% polyamide yarn weighing 320GSM to 380GSM, features a stylish silvery appearance created with a special knitting technique. Enhanced polyamide with a special staining technique ensures high water absorption and quick drying. Available in 8 sizes and customizable in various colors and sizes for specific production needs.