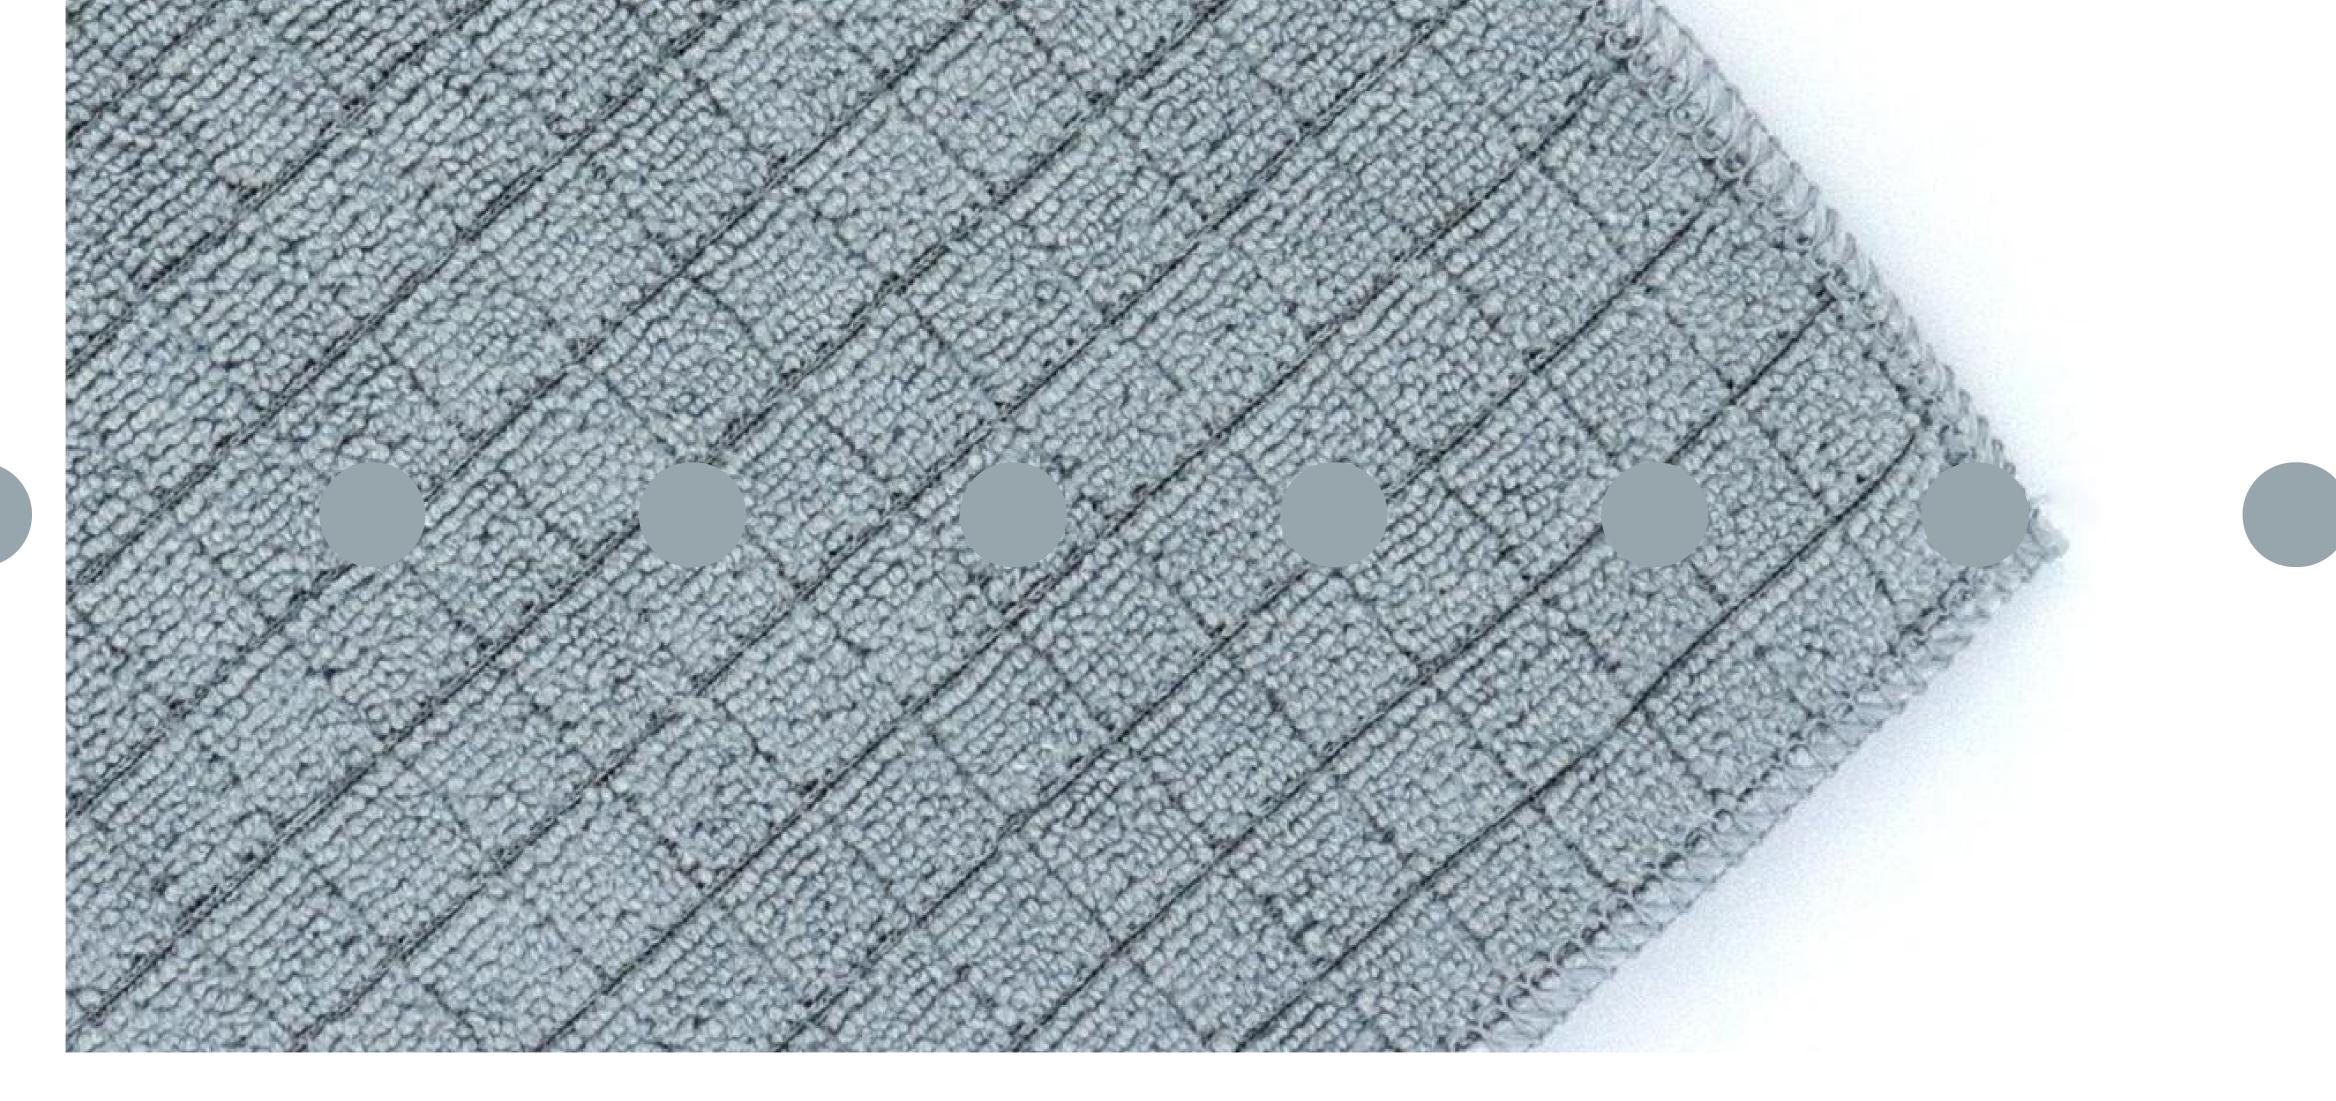

#### CHECKERED CLEANING CLOTH

This cloth, made of 80% polyester and 20% polyamide yarn, weighs between 320GSM to 380GSM and features a unique pattern created using special knitting techniques. Available in two models: silvery yarn and plain, it benefits from a special staining technique that enhances the polyamide's effectiveness. With excellent water absorption and quick-drying capabilities, it comes in 8 sizes and can be customized in various colors and sizes for specific production needs.

#### SCRUBBING CLOTH

Our Scrubbing Cloth, made from 80% polyester and 20% polyamide yarn weighing 320GSM to 380GSM, features a stylish silvery appearance created with a special knitting technique. Enhanced polyamide with a special staining technique ensures high water absorption and quick drying. Available in 8 sizes and customizable in various colors and sizes for specific production needs.