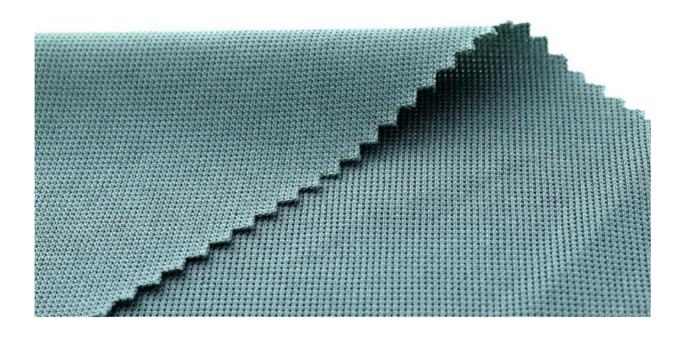

## DRYING CLEANING CLOTH (MIDDLE)

This cloth, made from 80% polyester and 20% polyamide yarn, is part of the middle series, available in 165GSM and 235GSM weights across 8 different sizes. Enhanced with a special staining technique, the polyamide ensures high water absorption. It's designed as an installation cloth, safe for all surfaces without scratching and promotes fast drying. Customizable in various colors and sizes to meet specific demands.

DRYING CLEANING CLOTH (HIGH)

Our 'high' series cloth, made from 80% polyester and 20% polyamide yarn, ranges from 265GSM to 320GSM, offering a plush structure and effective drying. Enhanced polyamide with a special staining technique ensures high water absorption. Customizable in various colors and sizes to meet specific production demands.

DRYING CLEANING CLOTH (MAXI)

Our Maxi series cloth, made from 80% polyester and 20% polyamide yarn, weighs between 360GSM to 440GSM, making it suitable for household and industrial use. Enhanced polyamide with a special staining technique ensures high water absorption and quick drying. Available in 8 different sizes and customizable in various colors and sizes for specific production needs.