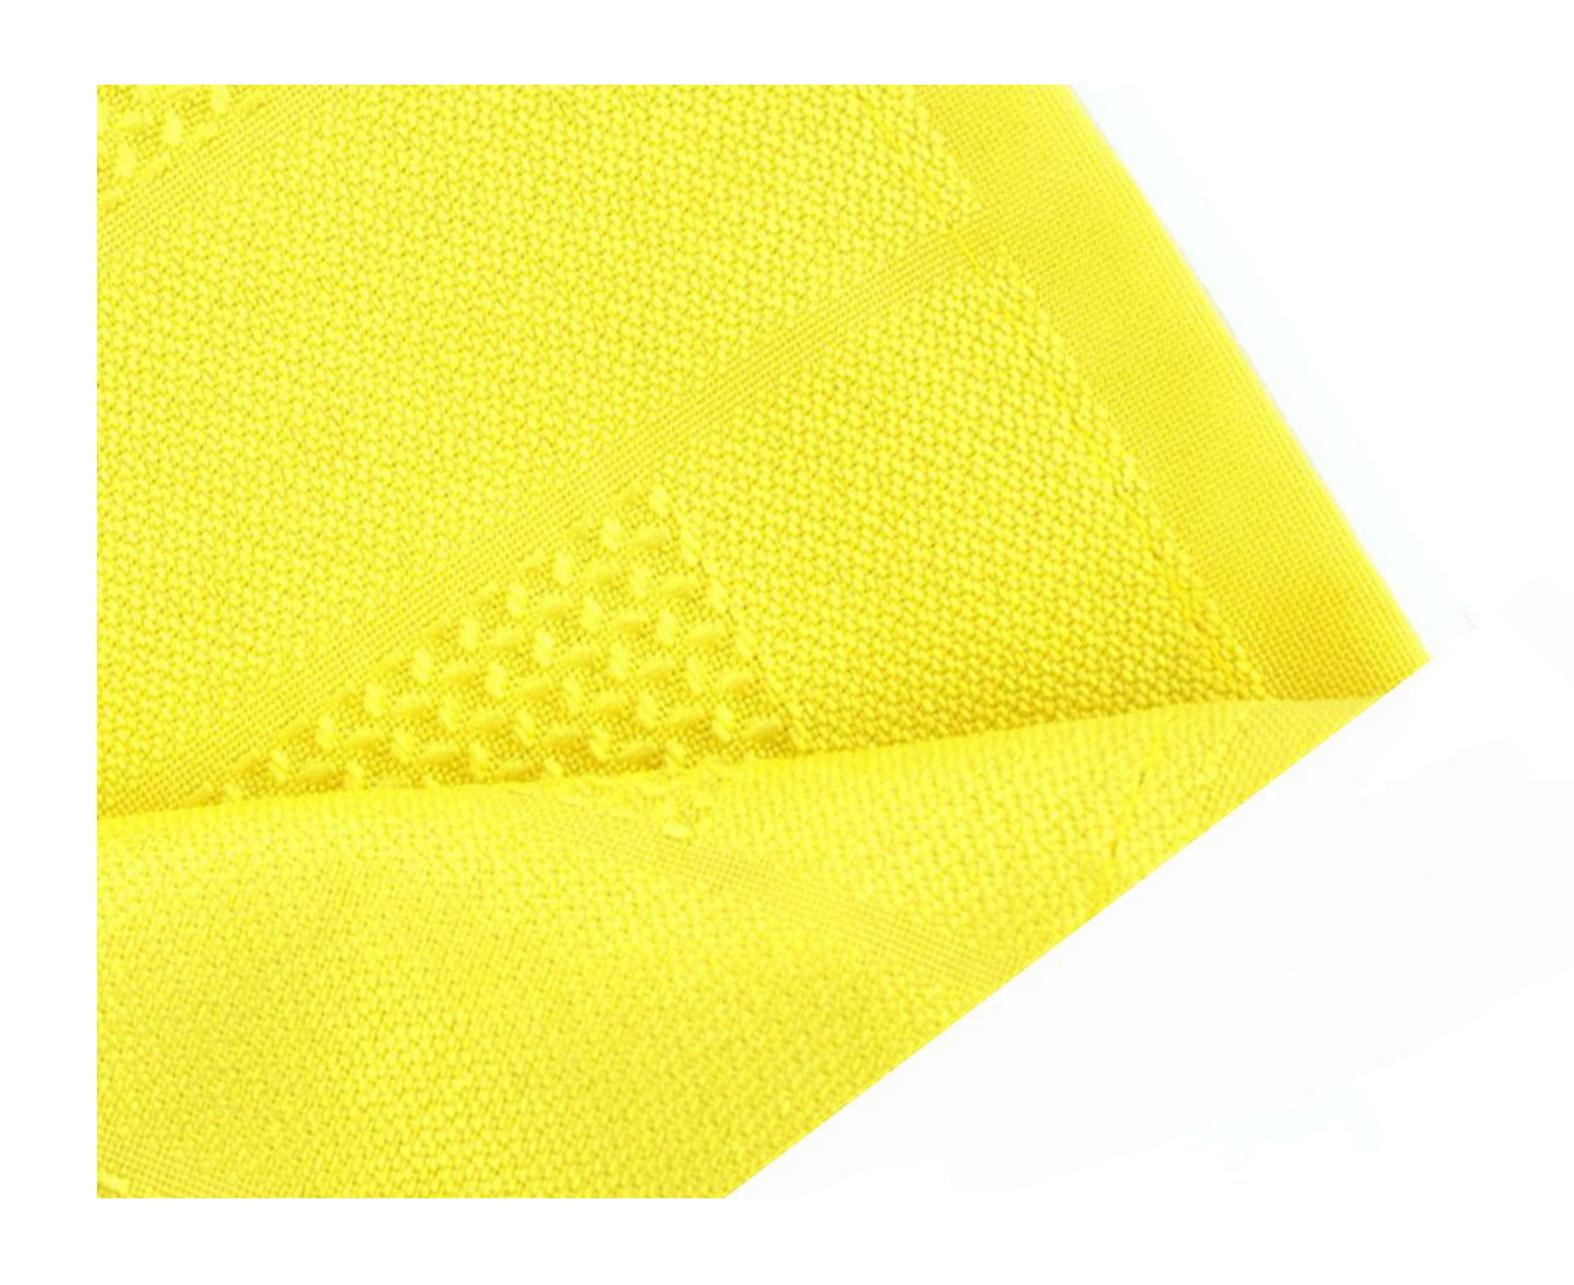

#### UNIVERSAL CLEANING CLOTH

Comprising 80% polyester and 20% polyamide yarn, this microfiber weighs 350GSM and facilitates quick drying and cleaning with its short air length. Ideal for various surfaces except glass, its special technology ensures high-quality use with a matte finish. Available in 4 colors and 2 sizes (40x40cm and 50x70cm), it can be tailored to different preferences in size and color upon request.

## UNIVERSAL CLEANING CLOTH (BRIGHT)

This cloth, comprising 80% polyester and 20% polyamide yarn and weighing 350GSM, facilitates quick drying and cleaning due to its short air length. Versatile for various surfaces except glass, its special technology painting ensures high-quality use with a bright appearance. With easy-to-clean features, it's suitable for various dirty spots and comes in 4 colors and 2 sizes (40x40cm and 50x70cm), customizable to different sizes and colors based on demand.