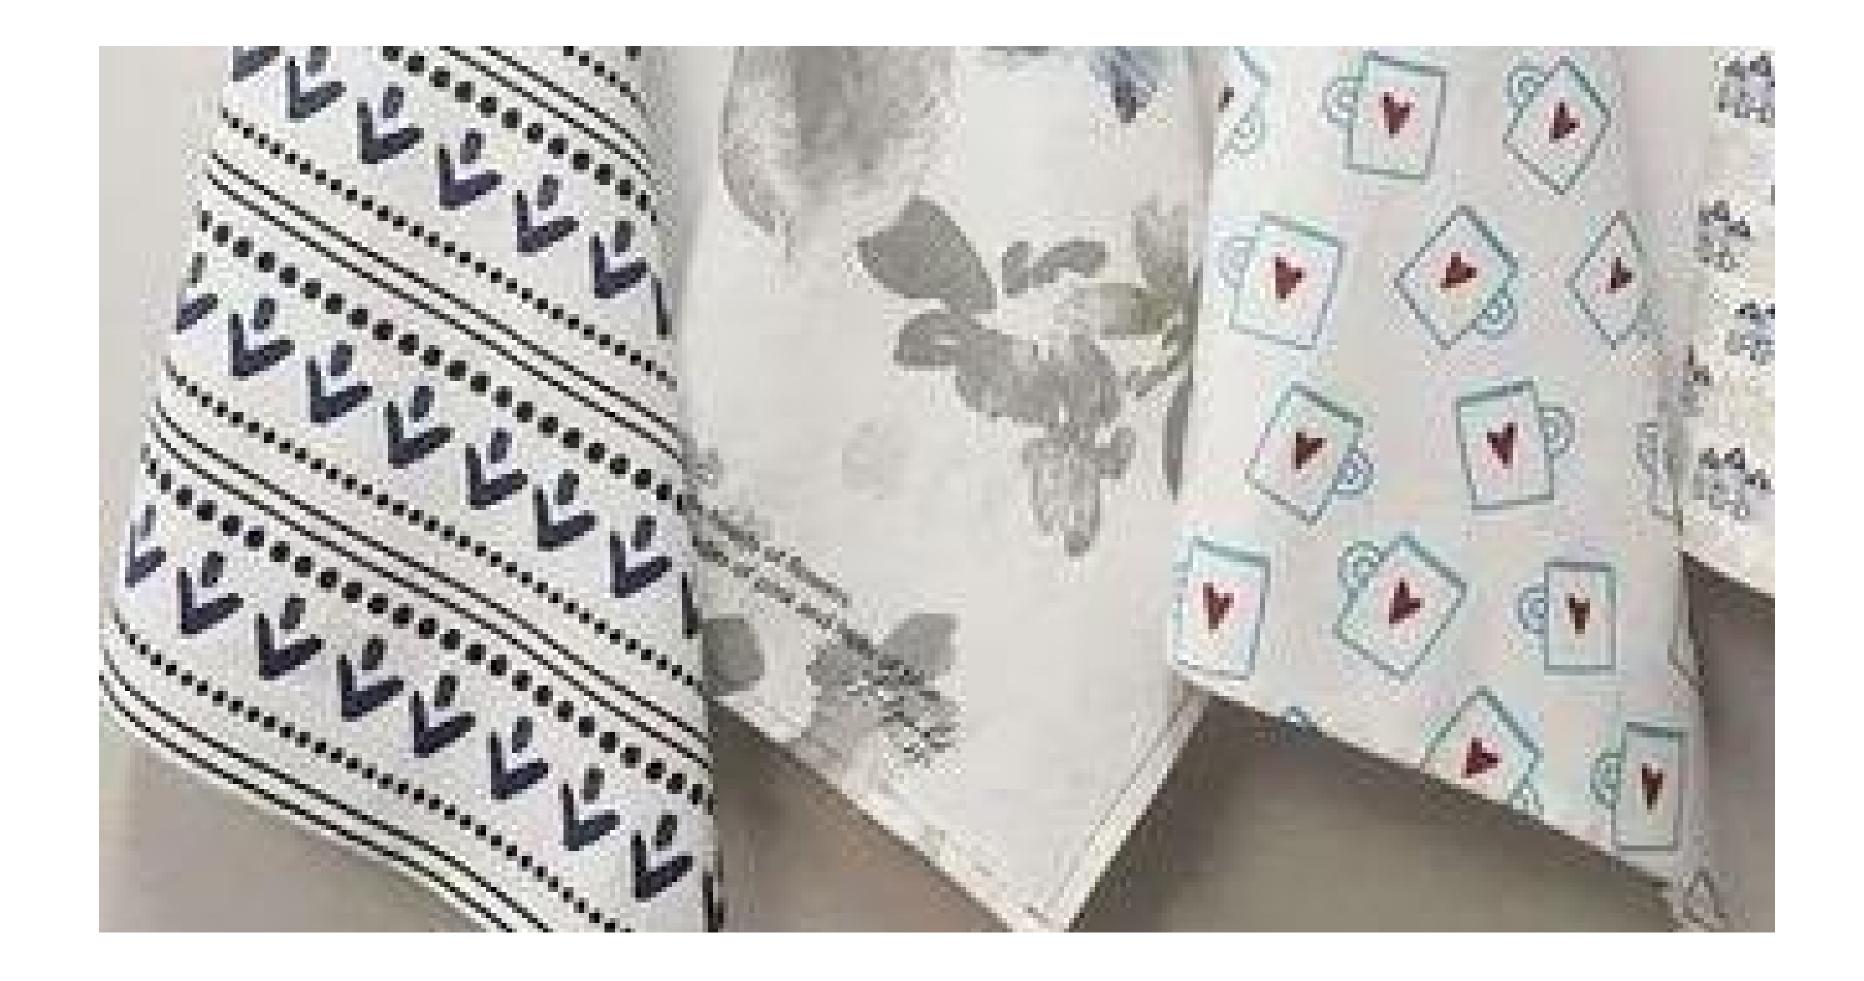

www.atacatekstil.com.

100% COTTON
KITCHEN TOWEL 45X70 CM

100% COTTON
KITCHEN TOWEL 65X65 CM

100% COTTON
KITCHEN TOWEL EMBRODED 45X70 CM

100% COTTON
KITCHEN TOWEL PRINTED 45X70 CM

STANDARD 100

11-68070 Shirley