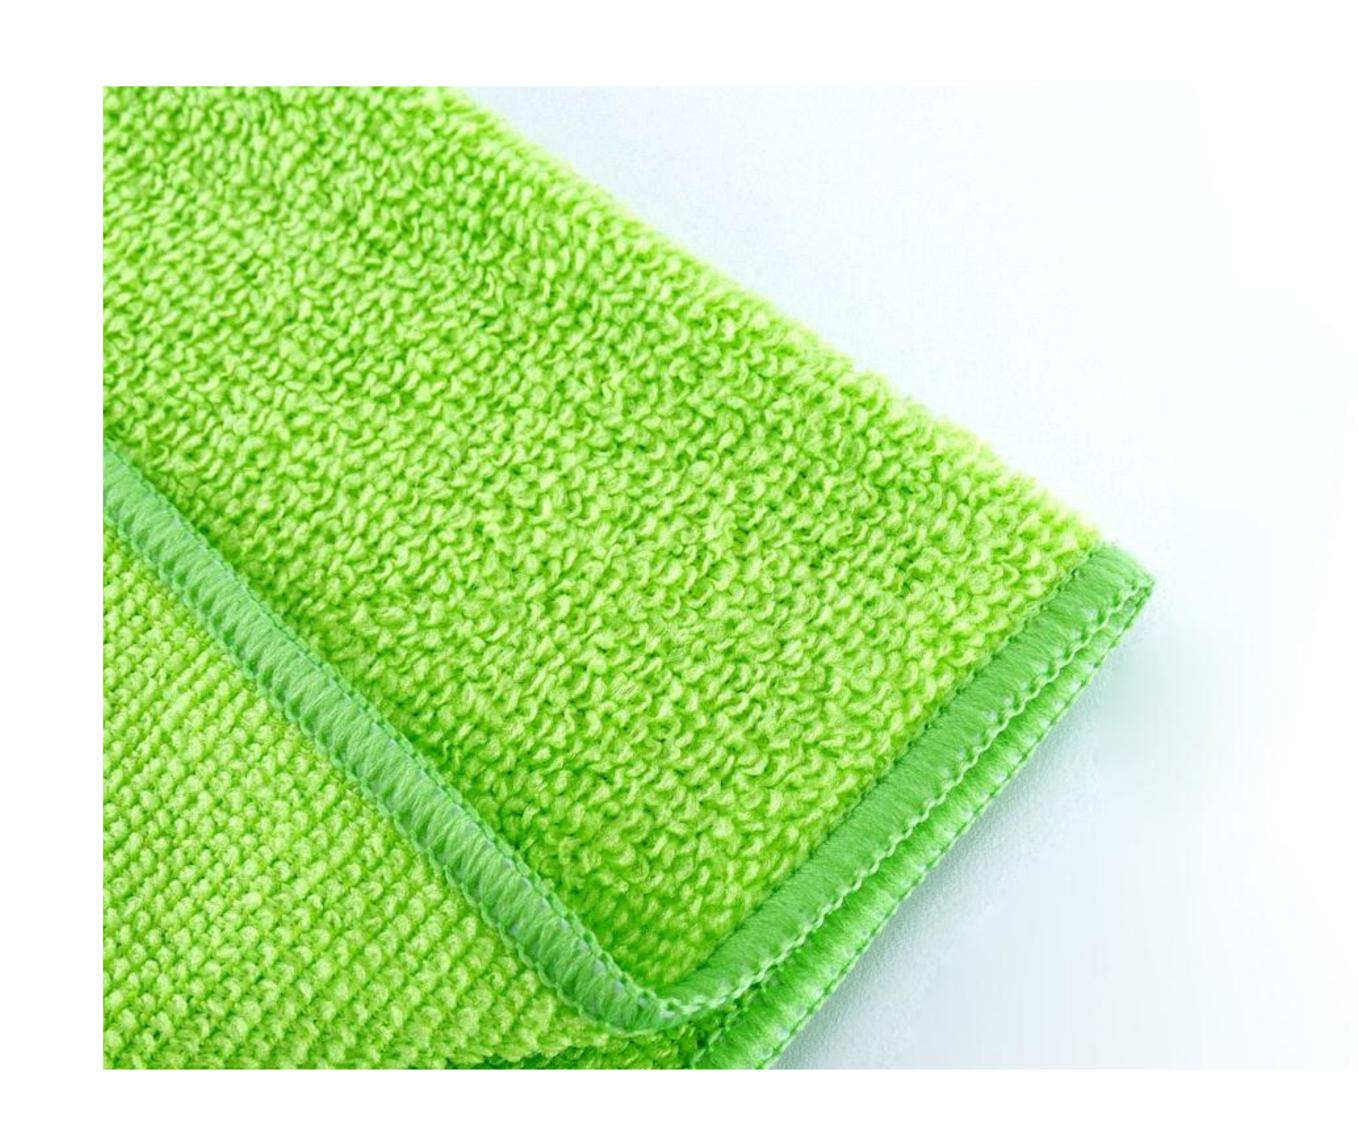

#### UNIVERSAL CLEANING CLOTH

Comprising 80% polyester and 20% polyamide yarn, this microfiber weighs 350GSM and facilitates quick drying and cleaning with its short air length. Ideal for various surfaces except glass, its special technology ensures high-quality use with a matte finish. Available in 4 colors and 2 sizes (40x40cm and 50x70cm), it can be tailored to different preferences in size and color upon request.

## UNIVERSAL CLEANING CLOTH (BRIGHT)

This cloth, comprising 80% polyester and 20% polyamide yarn and weighing 350GSM, facilitates quick drying and cleaning due to its short air length. Versatile for various surfaces except glass, its special technology painting ensures high-quality use with a bright appearance. With easy-to-clean features, it's suitable for various dirty spots and comes in 4 colors and 2 sizes (40x40cm and 50x70cm), customizable to different sizes and colors based on demand.