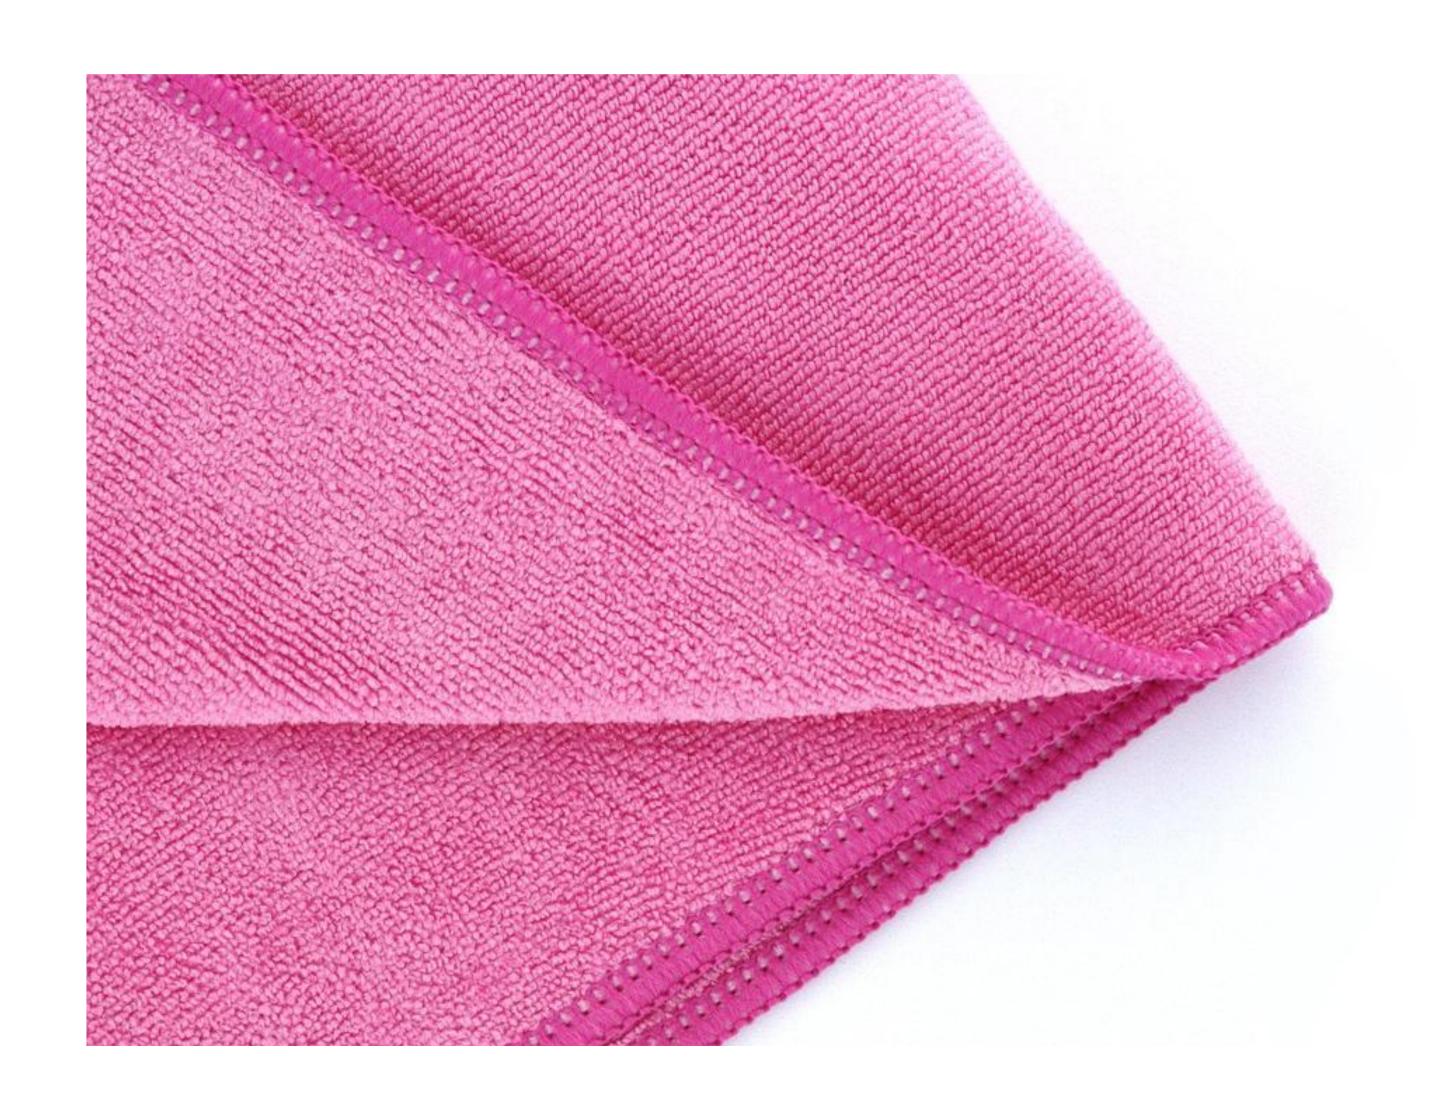

#### UNIVERSAL CLEANING CLOTH

Comprising 80% polyester and 20% polyamide yarn, this microfiber weighs 350GSM and facilitates quick drying and cleaning with its short air length. Ideal for various surfaces except glass, its special technology ensures high-quality use with a matte finish. Available in 4 colors and 2 sizes (40x40cm and 50x70cm), it can be tailored to different preferences in size and color upon request.

## UNIVERSAL CLEANING CLOTH (BRIGHT)

This cloth, comprising 80% polyester and 20% polyamide yarn and weighing 350GSM, facilitates quick drying and cleaning due to its short air length. Versatile for various surfaces except glass, its special technology painting ensures high-quality use with a bright appearance. With easy-to-clean features, it's suitable for various dirty spots and comes in 4 colors and 2 sizes (40x40cm and 50x70cm), customizable to different sizes and colors based on demand.