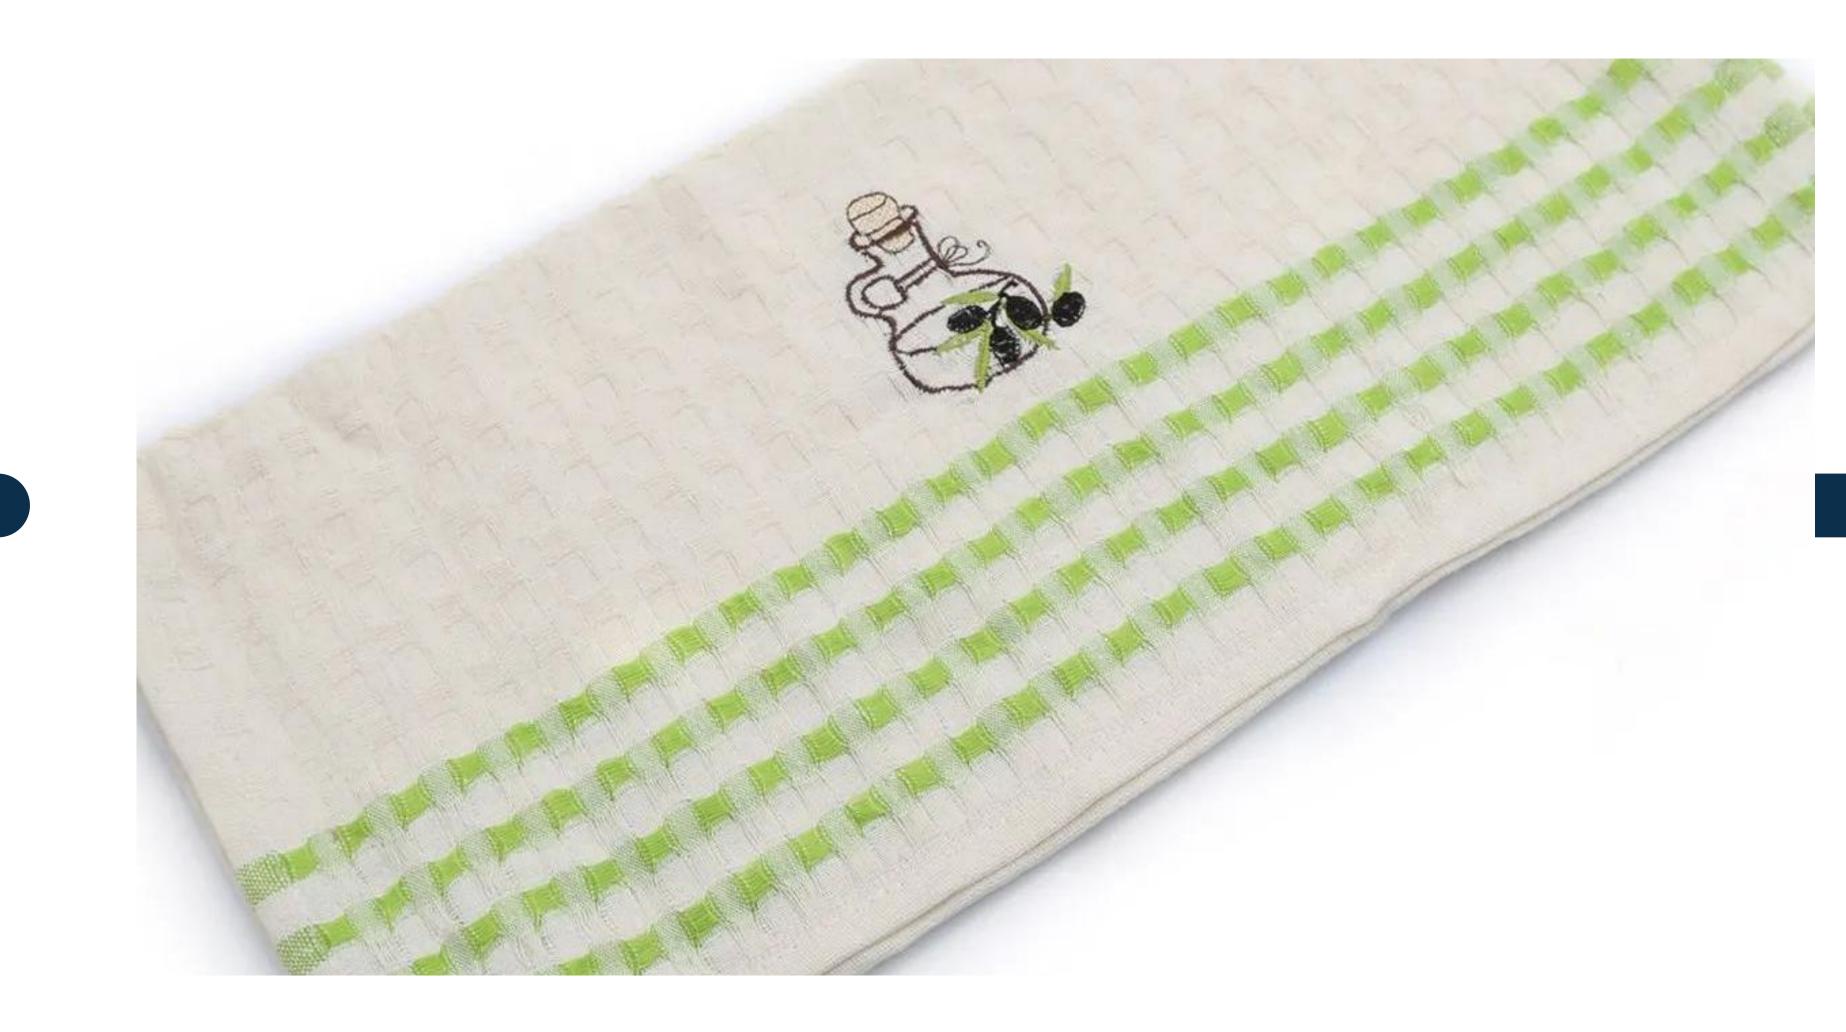

www.atacatekstil.com.

100% COTTON
KITCHEN TOWEL 45X70 CM

100% COTTON
KITCHEN TOWEL 65X65 CM

100% COTTON
KITCHEN TOWEL EMBRODED 45X70 CM

100% COTTON
KITCHEN TOWEL PRINTED 45X70 CM

STANDARD 100

11-68070 Shirley