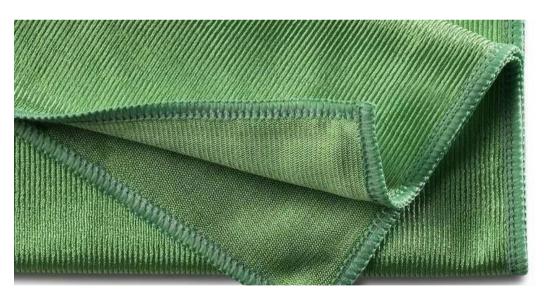

# MICROFIBER CLOTH

## UNIVERSAL CLEANING CLOTH

#### UNIVERSAL CLEANING CLOTH

Comprising 80% polyester and 20% polyamide yarn, this microfiber weighs 350GSM and facilitates quick drying and cleaning with its short air length. Ideal for various surfaces except glass, its special technology ensures high-quality use with a matte finish. Available in 4 colors and 2 sizes (40x40cm and 50x70cm), it can be tailored to different preferences in size and color upon request.