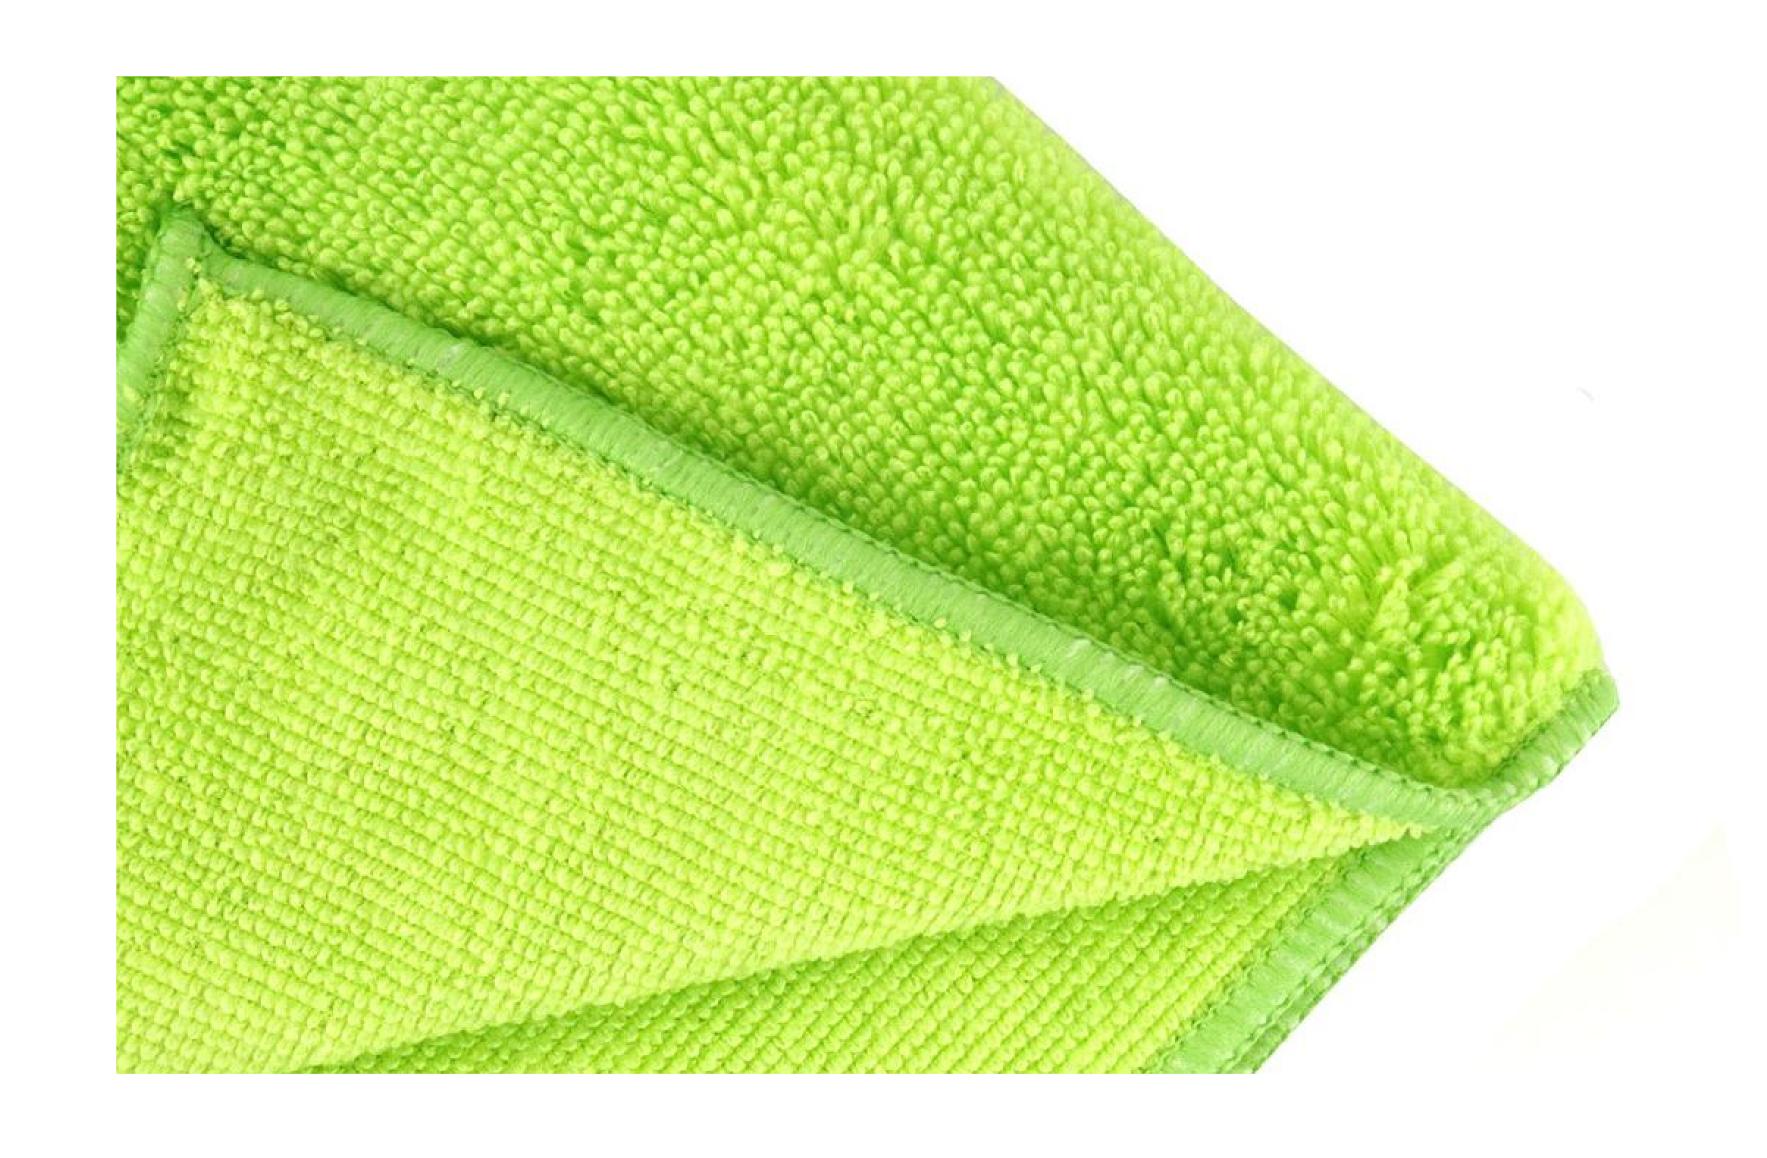

#### UNIVERSAL CLEANING CLOTH

Comprising 80% polyester and 20% polyamide yarn, this microfiber weighs 350GSM and facilitates quick drying and cleaning with its short air length. Ideal for various surfaces except glass, its special technology ensures high-quality use with a matte finish. Available in 4 colors and 2 sizes (40x40cm and 50x70cm), it can be tailored to different preferences in size and color upon request.

## UNIVERSAL CLEANING CLOTH (BRIGHT)

This cloth, comprising 80% polyester and 20% polyamide yarn and weighing 350GSM, facilitates quick drying and cleaning due to its short air length. Versatile for various surfaces except glass, its special technology painting ensures high-quality use with a bright appearance. With easy-to-clean features, it's suitable for various dirty spots and comes in 4 colors and 2 sizes (40x40cm and 50x70cm), customizable to different sizes and colors based on demand.